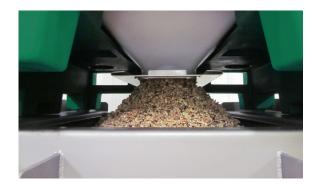

## SINGLE PIECE PLASTIC HOPPER

Model Number: N/A

Our new plastic hopper is a unique addition to the industry. This hopper is constructed of heavy duty food grade high density polyethylene, and can be used for shelled meats or in-shell product. The integrated slide gate eliminates the need for a tote-bin dump, and with the 45 degree cone bottom, all product easily flows out when the slide gate is opened.