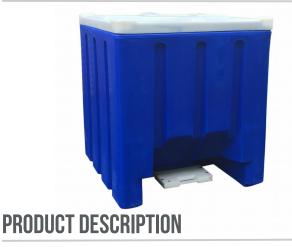

## SINGLE PIECE PLASTIC HOPPER

Model Number: N/A

Our new plastic hopper is a unique addition to the industry. This hopper is constructed of heavy duty food grade high density polyethylene, and can be used for shelled meats or in-shell product. The integrated slide gate eliminates the need for a tote-bin dump, and with the 45 degree cone bottom, all product easily flows out when the slide gate is opened.

## **FEATURES**

- 12 " discharge opening
- Full open top with heavy duty lid
- 2-way fork-lift / pallet-jack
- Seamless interior (easy to clean)

- Standard product pouch for product identification
- Standard colors are green and blue, other colors may be supplied.