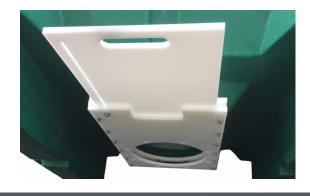

## SINGLE PIECE PLASTIC HOPPER

Model Number: N/A

Our new plastic hopper is a unique addition to the industry. This hopper is constructed of heavy duty food grade high density polyethylene, and can be used for shelled meats or in-shell product. The integrated slide gate eliminates the need for a tote-bin dump, and with the 45 degree cone bottom, all product easily flows out when the slide gate is opened.

## **FEATURES**

- 12 " discharge opening
- Full open top with heavy duty lid
- 2-way fork-lift / pallet-jack
- Seamless interior (easy to clean)

- Standard product pouch for product identification
- Standard colors are green and blue, other colors may be supplied.