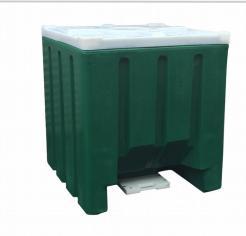

## SINGLE PIECE PLASTIC HOPPER

Model Number: N/A

Our new plastic hopper is a unique addition to the industry. This hopper is constructed of heavy duty food grade high density polyethylene, and can be used for shelled meats or in-shell product. The integrated slide gate eliminates the need for a tote-bin dump, and with the 45 degree cone bottom, all product easily flows out when the slide gate is opened.

## **FEATURES**

- 12 " discharge opening
- Full open top with heavy duty lid
- 2-way fork-lift / pallet-jack
- Seamless interior (easy to clean)

- Standard product pouch for product identification
- Standard colors are green and blue, other colors may be supplied.