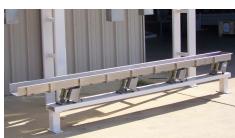

## VIBRATORY FEEDERS & CONVEYORS

Model Number: ME-SF4-XX

## PRODUCT DESCRIPTION

Our Vibratory Feeders and Conveyors are an efficient way to move product horizontally from one place to another. We offer virtually any length from 1 foot and longer. You could even contact us for the machine to be fully customized to meet your material handling needs! The machine is made of stainless steel and has no belt which makes cleaning and maintenance simple and easy!

## **SPECIFICATIONS**

Capacity: Varies based on dimensions

Estimated Crated Weight: Varies based on dimensions

Trough Dimensions: 4" Deep x 8" Wide

4" Deep x 10" Wide