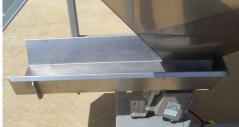

## PRODUCT DESCRIPTION

Our Vibratory Feeders and Conveyors are an efficient way to move product horizontally from one place to another. We offer virtually any length from 1 foot and longer. You could even contact us for the machine to be fully customized to meet your material handling needs! The machine is made of stainless steel and has no belt which makes cleaning and maintenance simple and easy!

## **SPECIFICATIONS**

Capacity: Varies based on dimensions

Estimated Crated Weight: Varies based on dimensions

Trough Dimensions: 4" Deep x 8" Wide

4" Deep x 10" Wide

## **FEATURES**

- Efficiently moves product
- Full stainless steel construction
- Customizable length
- Simple maintenance
- Easy clean trough