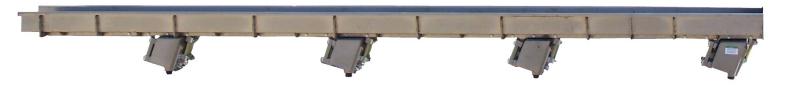

## PRODUCT DESCRIPTION

Our Vibratory Feeders and Conveyors are an efficient way to move product horizontally from one place to another. We offer virtually any length from 1 foot and longer. You could even contact us for the machine to be fully customized to meet your material handling needs! The machine is made of stainless steel and has no belt which makes cleaning and maintenance simple and easy!

## **FEATURES**

- Efficiently moves product
- Full stainless steel construction
- Customizable length
- Simple maintenance
- Easy clean trough