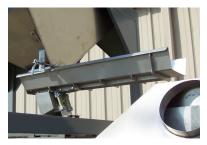

## PRODUCT DESCRIPTION

Our Vibratory Feeders and Conveyors are an efficient way to move product horizontally from one place to another. We offer virtually any length from 1 foot and longer. You could even contact us for the machine to be fully customized to meet your material handling needs! The machine is made of stainless steel and has no belt which makes cleaning and maintenance simple and easy!

## **FEATURES**

- Efficiently moves product
- Full stainless steel construction
- Customizable length
- Simple maintenance
- Easy clean trough