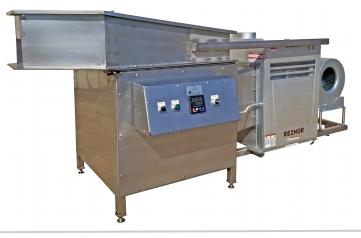

## SINGLE BASKET BATCH DRYER

Model Number: ME-SBD-S-100

## **PRODUCT DESCRIPTION**

The single basket batch dryer was designed with the small to micro-processor in mind. This simple and inexpensive machine dries up to 100 pounds of kernel per basket. It is constructed of 304 stainless steel and can be cleaned easily inside and out. The covers can be removed for access to the internal areas and the basket can be easily removed by pulling two quick-disconnect pins. The drying temperature is controlled and maintained with the integrated thermostat and the adjustable blower speed can be used to set drying and cooling times. Use this dryer to remove excess moisture from the kernel before bagging which will increase the shelf life and value of your product.

## **SPECIFICATIONS**

Capacity : Each basket will hold 100 lbs.

The time taken to dry the product depends on the moisture content of the product Estimated Crated Weight : 880 lbs Dimensions : 34" Width x 115" Length x 48" Height

## **FEATURES**

- Variable speed fan
- Stainless steel construction
- Digital temperature controller allows quick adjustment to drying temperature and displays the temperature on the front panel

modern electronics & equipment, inc. LOCATION CONTACT **WEBSITE**