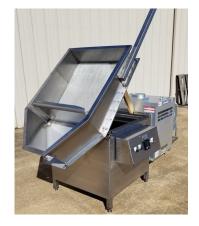

## **PRODUCT DESCRIPTION**

The single basket batch dryer was designed with the small to micro-processor in mind. This simple and inexpensive machine dries up to 100 pounds of kernel per basket. It is constructed of 304 stainless steel and can be cleaned easily inside and out. The covers can be removed for access to the internal areas and the basket can be easily removed by pulling two quick-disconnect pins. The drying temperature is controlled and maintained with the integrated thermostat and the adjustable blower speed can be used to set drying and cooling times. Use this dryer to remove excess moisture from the kernel before bagging which will increase the shelf life and value of your product.

## **SPECIFICATIONS**

Capacity : Each basket will hold 100 lbs.

The time taken to dry the product depends on the moisture content of the product Estimated Crated Weight : 880 lbs Dimensions : 34" Width x 115" Length x 48" Height