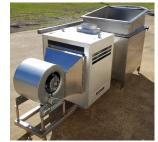

## **PRODUCT DESCRIPTION**

The single basket batch dryer was designed with the small to micro-processor in mind. This simple and inexpensive machine dries up to 100 pounds of kernel per basket. It is constructed of 304 stainless steel and can be cleaned easily inside and out. The covers can be removed for access to the internal areas and the basket can be easily removed by pulling two quick-disconnect pins. The drying temperature is controlled and maintained with the integrated thermostat and the adjustable blower speed can be used to set drying and cooling times. Use this dryer to remove excess moisture from the kernel before bagging which will increase the shelf life and value of your product.