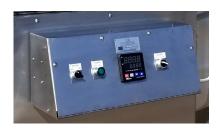

## **FEATURES**

- Variable speed fan
- Stainless steel construction
- Digital temperature controller allows quick adjustment to drying temperature and displays the temperature on the front panel

modern electronics & equipment, inc. LOCATION CONTACT **WEBSITE**