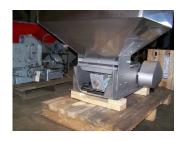

## PIECE BREAKER

Model Number: ME-PB-14

## PRODUCT DESCRIPTION

The piece breaker was designed to break nutmeat peaces rather than cut them. Breaking the nutmeat creates a more desirable "natural looking" piece. The machine has a series of rotating and stationary pins. The adjustable feeder conveys product from the hopper to the pins so the product can be broken. Interchangeable pin assemblies are available depending on the desired piece size. All construction is stainless steel except the pin assemblies which are zinc plated carbon steel, and can easily be recovered with a magnet if they break.

## **FEATURES**

- Stainless steel construction
- Interchangeable pin assemblies
- Speed adjustment for feed tray

- Long lasting time proven design
- Easy to clean and maintain