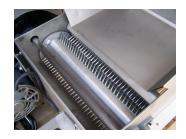

## PRODUCT DESCRIPTION

The piece breaker was designed to break nutmeat peaces rather than cut them. Breaking the nutmeat creates a more desirable "natural looking" piece. The machine has a series of rotating and stationary pins. The adjustable feeder conveys product from the hopper to the pins so the product can be broken. Interchangeable pin assemblies are available depending on the desired piece size. All construction is stainless steel except the pin assemblies which are zinc plated carbon steel, and can easily be recovered with a magnet if they break.