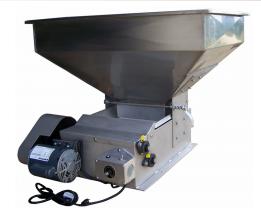

## PIECE BREAKER

Model Number: ME-PB-14

## PRODUCT DESCRIPTION

The piece breaker was designed to break nutmeat peaces rather than cut them. Breaking the nutmeat creates a more desirable "natural looking" piece. The machine has a series of rotating and stationary pins. The adjustable feeder conveys product from the hopper to the pins so the product can be broken. Interchangeable pin assemblies are available depending on the desired piece size. All construction is stainless steel except the pin assemblies which are zinc plated carbon steel, and can easily be recovered with a magnet if they break.

## **FEATURES**

- Stainless steel construction
- Interchangeable pin assemblies
- Speed adjustment for feed tray

- Long lasting time proven design
- Easy to clean and maintain