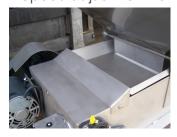

## PRODUCT DESCRIPTION

The piece breaker was designed to break nutmeat peaces rather than cut them. Breaking the nutmeat creates a more desirable "natural looking" piece. The machine has a series of rotating and stationary pins. The adjustable feeder conveys product from the hopper to the pins so the product can be broken. Interchangeable pin assemblies are available depending on the desired piece size. All construction is stainless steel except the pin assemblies which are zinc plated carbon steel, and can easily be recovered with a magnet if they break.