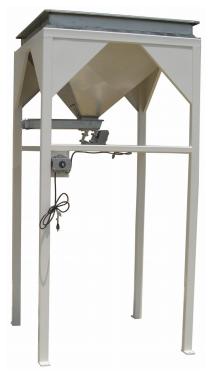

## PRODUCT DESCRIPTION

A feed hopper is simply a holding bin with an integrated tray that "feeds" the product out at an adjustable rate. Our feed hoppers come in a variety of sizes with a wide selection of options. The food contact surfaces are stainless steel, and all feed trays have an adjustable speed, and the throat of the hopper has an adjustable door to govern the amount of product flow. All feed hoppers' discharge height are selected by the customer. They are easy to clean, and maintain. With virtually no moving parts, our feed hoppers will operate for years without any trouble.

## **FEATURES**

- Stainless steel food contact surfaces.
- Fully adjustable feed rate.
- Wide variety of options.
- Virtually endless capacities
- Heavy duty construction
- Time proven designs