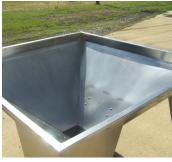

## PRODUCT DESCRIPTION

A feed hopper is simply a holding bin with an integrated tray that "feeds" the product out at an adjustable rate. Our feed hoppers come in a variety of sizes with a wide selection of options. The food contact surfaces are stainless steel, and all feed trays have an adjustable speed, and the throat of the hopper has an adjustable door to govern the amount of product flow. All feed hoppers' discharge height are selected by the customer. They are easy to clean, and maintain. With virtually no moving parts, our feed hoppers will operate for years without any trouble.