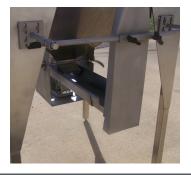

## PRODUCT DESCRIPTION

A feed hopper is simply a holding bin with an integrated tray that "feeds" the product out at an adjustable rate. Our feed hoppers come in a variety of sizes with a wide selection of options. The food contact surfaces are stainless steel, and all feed trays have an adjustable speed, and the throat of the hopper has an adjustable door to govern the amount of product flow. All feed hoppers' discharge height are selected by the customer. They are easy to clean, and maintain. With virtually no moving parts, our feed hoppers will operate for years without any trouble.