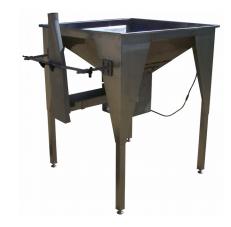

## PRODUCT DESCRIPTION

A feed hopper is simply a holding bin with an integrated tray that "feeds" the product out at an adjustable rate. Our feed hoppers come in a variety of sizes with a wide selection of options. The food contact surfaces are stainless steel, and all feed trays have an adjustable speed, and the throat of the hopper has an adjustable door to govern the amount of product flow. All feed hoppers' discharge height are selected by the customer. They are easy to clean, and maintain. With virtually no moving parts, our feed hoppers will operate for years without any trouble.

## **FEATURES**

- Stainless steel food contact surfaces.
- Fully adjustable feed rate.
- Wide variety of options.
- Virtually endless capacities
- Heavy duty construction
- Time proven designs