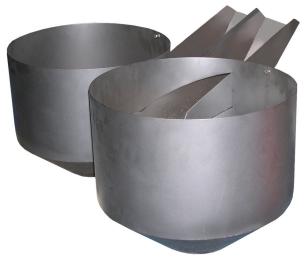

## **PRODUCT DESCRIPTION**

The deceleration cyclone is made to slow down product as it feeds out of a Satake Scan Master. It does this by using friction to slow the product down, at which time, the product gently drops into the container below. This is more desirable than having the product slam full speed into the container below. The deceleration cyclone is made of stainless steel and reduces milling loss and half breakage.

## **FEATURES**

- The only proven deceleration method for Satake Scan Master
- Full stainless steel construction
- Reduces milling loss and half breakage

- Adjustable mount
- Removable and easy to clean
- Compact design