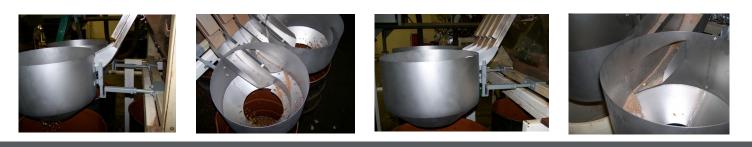

## **PRODUCT DESCRIPTION**

The deceleration cyclone is made to slow down product as it feeds out of a Satake Scan Master. It does this by using friction to slow the product down, at which time, the product gently drops into the container below. This is more desirable than having the product slam full speed into the container below. The deceleration cyclone is made of stainless steel and reduces milling loss and half breakage.

## **FEATURES**

- The only proven deceleration method for Satake Scan Master
- Full stainless steel construction
- Reduces milling loss and half breakage

- Adjustable mount
- Removable and easy to clean
- Compact design