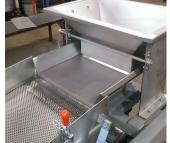

## PRODUCT DESCRIPTION

The C.I.T. Sizer was designed to perform a final sizing of the product before bagging. It removes small particles from the product, which are discharged into a dust container underneath the sizing screen. The rest of the product is then sent directly to an inspection table for quality assurance or directly to the product's container. All food contact surfaces are stainless steel except for the sizing screens which are zinc plated steel. These screens are easily removed and replaced. Stainless steel screens may be available upon request.

## **FEATURES**

- Heavy duty and long lasting design.
- Interchangeable screens.
- Stainless steel and zinc plated food contact surfaces.
  Easily cleaned
- Speed adjustment for feed tray and screen.
- Screen changes are simple and quick.