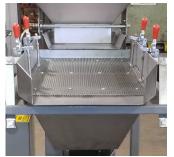

## PRODUCT DESCRIPTION

The C.I.T. Sizer was designed to perform a final sizing of the product before bagging. It removes small particles from the product, which are discharged into a dust container underneath the sizing screen. The rest of the product is then sent directly to an inspection table for quality assurance or directly to the product's container. All food contact surfaces are stainless steel except for the sizing screens which are zinc plated steel. These screens are easily removed and replaced. Stainless steel screens may be available upon request.

## **FEATURES**

- Heavy duty and long lasting design.
- Interchangeable screens.
- Stainless steel and zinc plated food contact surfaces.
  Easily cleaned
- Speed adjustment for feed tray and screen.
- Screen changes are simple and quick.