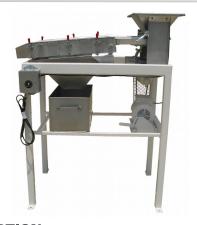

## PRODUCT DESCRIPTION

The C.I.T. Sizer was designed to perform a final sizing of the product before bagging. It removes small particles from the product, which are discharged into a dust container underneath the sizing screen. The rest of the product is then sent directly to an inspection table for quality assurance or directly to the product's container. All food contact surfaces are stainless steel except for the sizing screens which are zinc plated steel. These screens are easily removed and replaced. Stainless steel screens may be available upon request.

## **SPECIFICATIONS**

Capacity: Depends on the size of product being sized.

Estimated Crated Weight: 677 lb

Dimensions: 29" Width x 43" Length x Variable Height

## **FEATURES**

- Heavy duty and long lasting design.
- Interchangeable screens.
- Stainless steel and zinc plated food contact surfaces.
  Easily cleaned
- Speed adjustment for feed tray and screen.
- Screen changes are simple and quick.