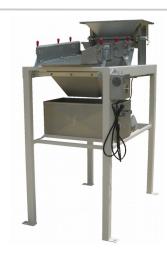

## PRODUCT DESCRIPTION

The C.I.T. Sizer was designed to perform a final sizing of the product before bagging. It removes small particles from the product, which are discharged into a dust container underneath the sizing screen. The rest of the product is then sent directly to an inspection table for quality assurance or directly to the product's container. All food contact surfaces are stainless steel except for the sizing screens which are zinc plated steel. These screens are easily removed and replaced. Stainless steel screens may be available upon request.

## **FEATURES**

- Heavy duty and long lasting design.
- Interchangeable screens.
- Stainless steel and zinc plated food contact surfaces.
  Easily cleaned
- Speed adjustment for feed tray and screen.
- Screen changes are simple and quick.