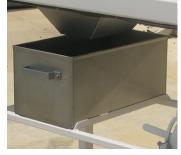

## PRODUCT DESCRIPTION

The C.I.T. Sizer was designed to perform a final sizing of the product before bagging. It removes small particles from the product, which are discharged into a dust container underneath the sizing screen. The rest of the product is then sent directly to an inspection table for quality assurance or directly to the product's container. All food contact surfaces are stainless steel except for the sizing screens which are zinc plated steel. These screens are easily removed and replaced. Stainless steel screens may be available upon request.